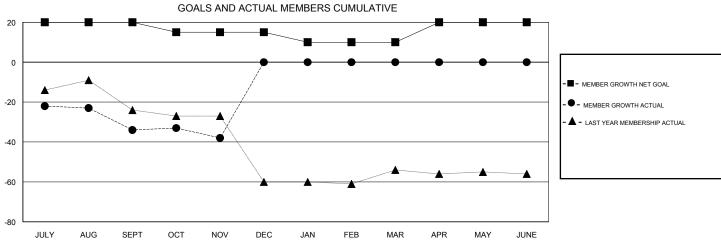

## STEVE ANTON **LOCATION INDIANA GMT CA** Clubs Members RESULTS FOR 2017-2018 RESULTS FOR 2017-2018 NEW CLUB GOAL NEW CLUBS DROPPED CLUBS MEMBER GROWTH NET MEMBER GROWTH DROPPED QUARTER QUARTER GOAL ACTUAL MEMBERS ACTUAL (including transfers) 0 0 0 20 34 61 JULY/AUG/SEPT JULY/AUG/SEPT 0 -5 27 23 OCT/NOV/DEC OCT/NOV/DEC 0 0 0 0 0 -5 JAN/FEB/MAR JAN/FEB/MAR 0 0 0 0 0 10 APR/MAY/JUNE APR/MAY/JUNE